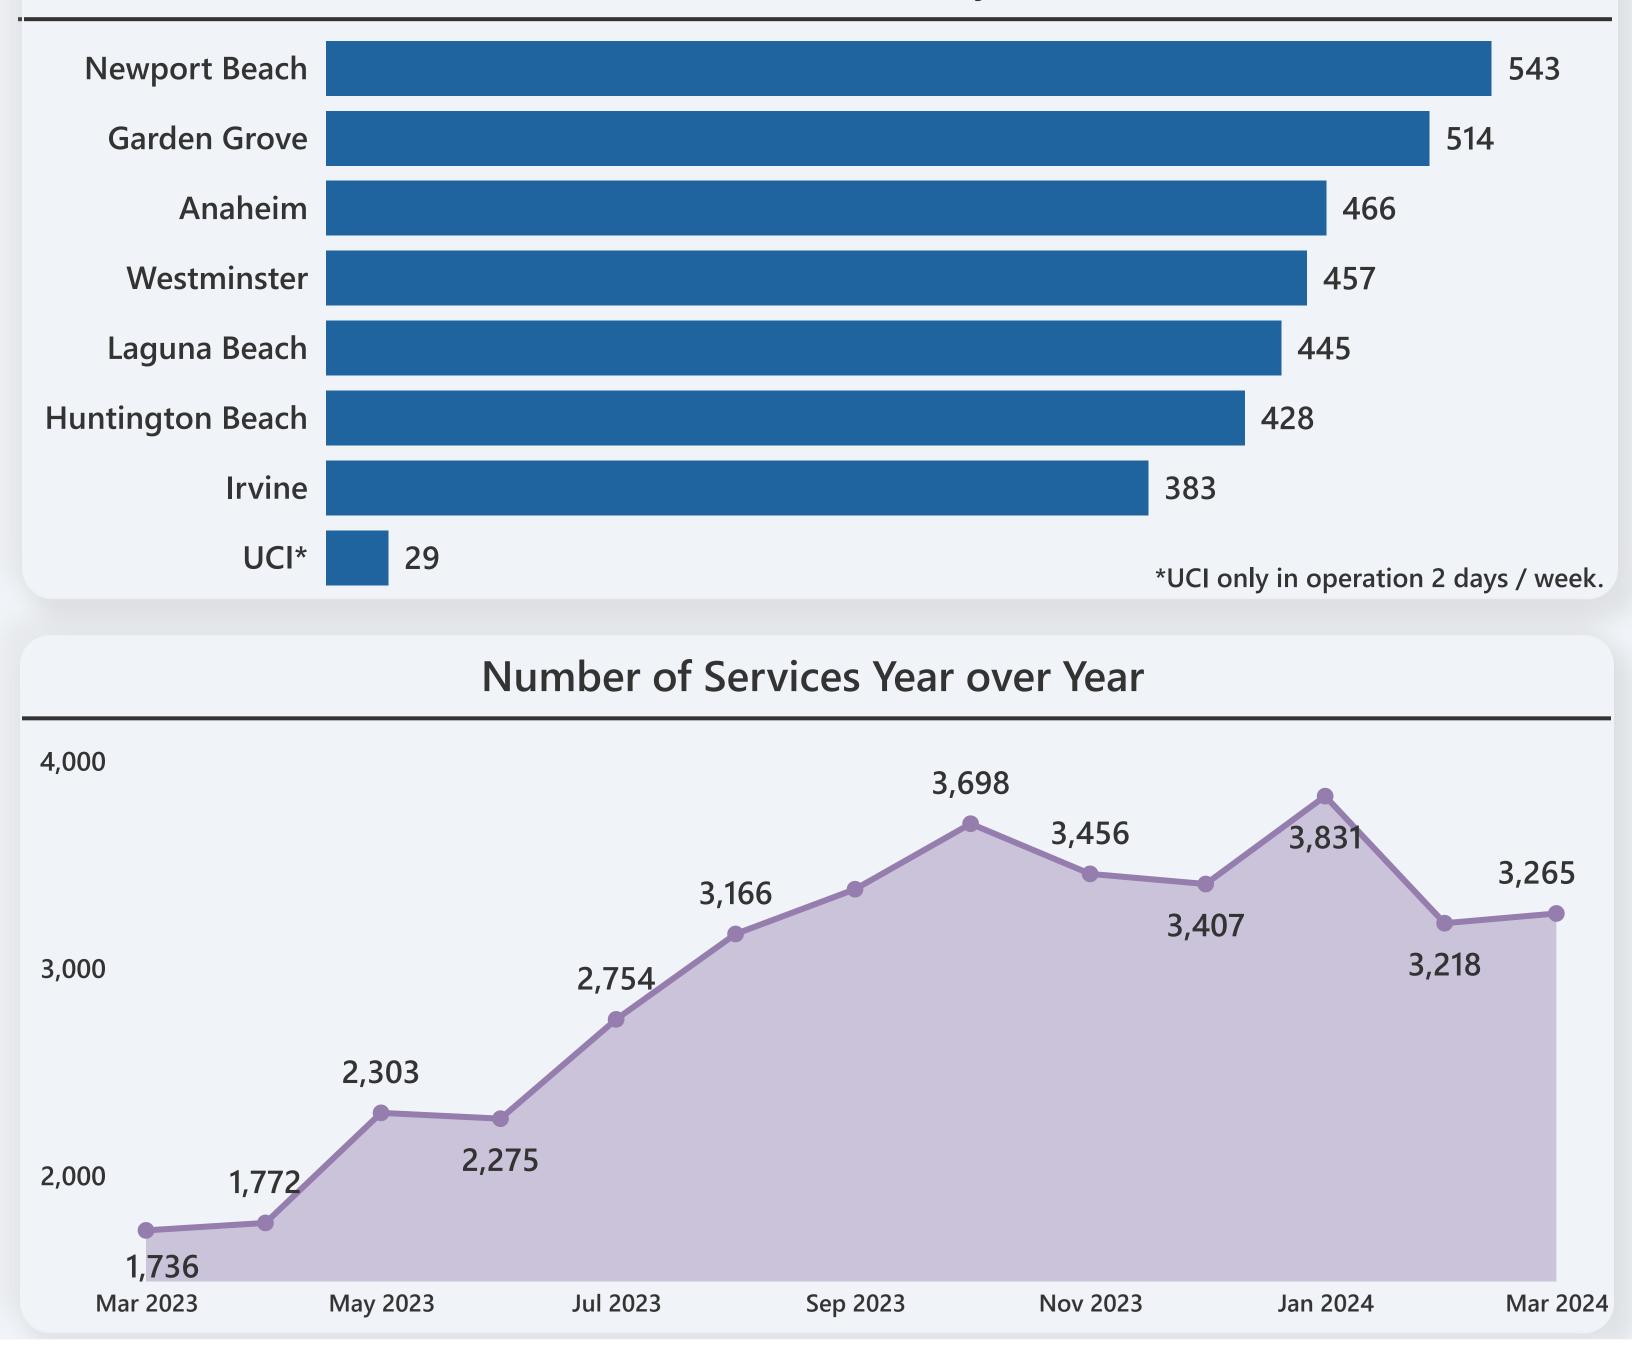

Services Completed this Month Average Time on Scene

3,265

33 minutes

**Total Time on Scene** 

1,677 Hours

# of Services / City







### **Other Responders on Scene**



### **Service Response Locations**



Public Space includes parks, public restrooms, bus / train stations, sidewalks, and other public facilities.

### **Transport Locations**







### Outcome of Contact with each Unique Client



#### **All Resources Provided on Scene**



\*Police Station, Education/Job Assistance, Conservatorship Assistance

Data on this page is derived from Case Management Services only

## # of Unique Clients Provided Services

150

| New<br>Clients | Vs. | Established<br>Clients |
|----------------|-----|------------------------|
| 90             |     | 60                     |

### Linkage Status of Each Client



### Successful Linkage Details