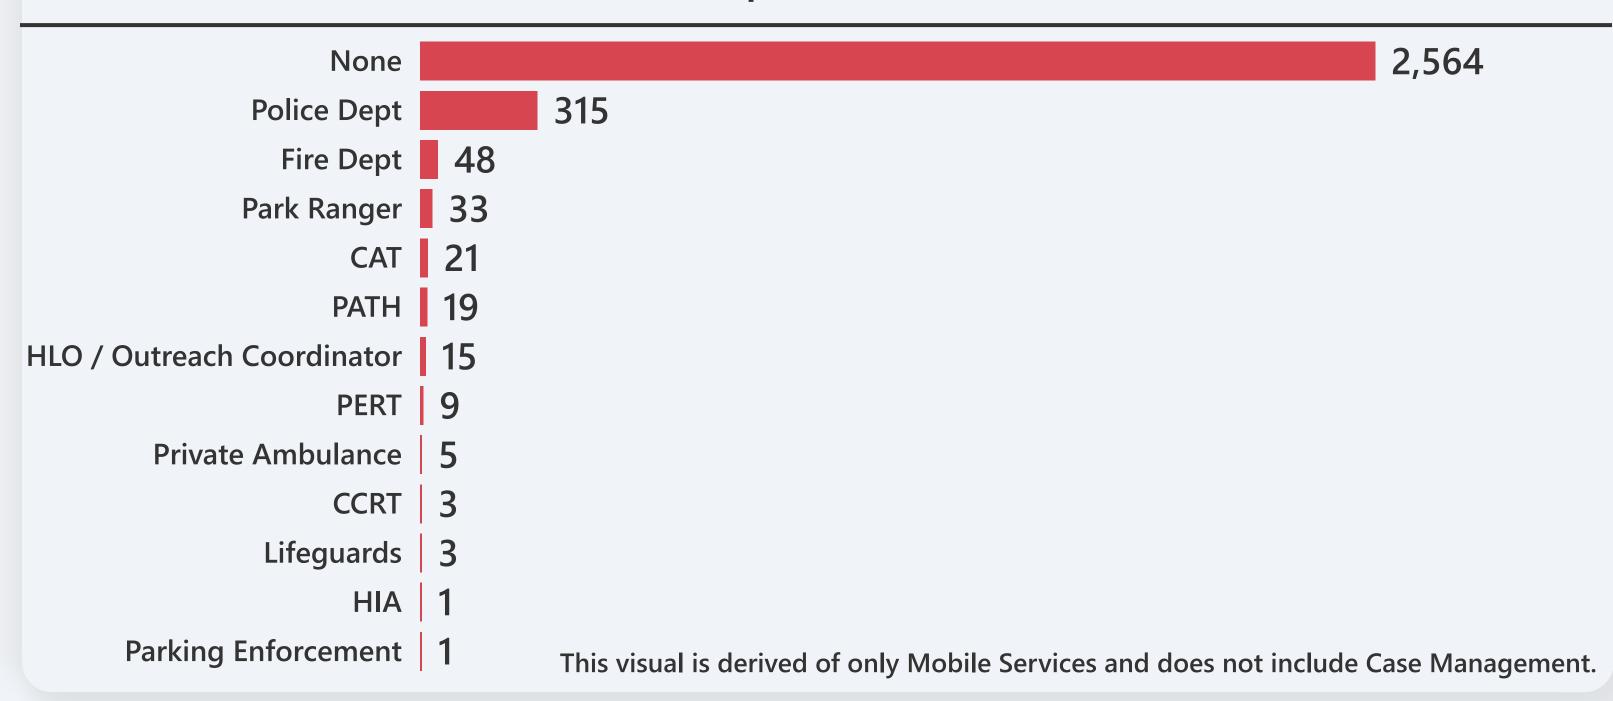

Services Completed this Month Average Time on Scene

3,265

33 minutes

**Total Time on Scene** 

1,677 Hours

# of Services / City







### **Other Responders on Scene**



### **Service Response Locations**



Public Space includes parks, public restrooms, bus / train stations, sidewalks, and other public facilities.

### **Transport Locations**







### Outcome of Contact with each Unique Client



#### **All Resources Provided on Scene**



\*Police Station, Education/Job Assistance, Conservatorship Assistance

Data on this page is derived from Case Management Services only

## # of Unique Clients Provided Services

150

| New<br>Clients | Vs. | Established<br>Clients |
|----------------|-----|------------------------|
| 90             |     | 60                     |

### Linkage Status of Each Client



### Successful Linkage Details