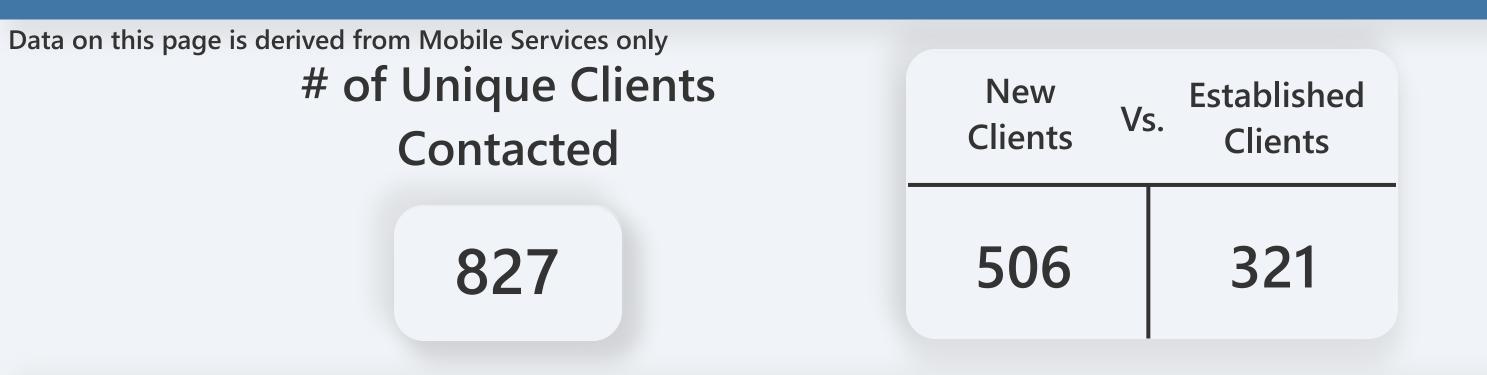

## # of Unique Clients Provided Services

150

| New<br>Clients | Vs. | Established<br>Clients |
|----------------|-----|------------------------|
| 90             |     | 60                     |