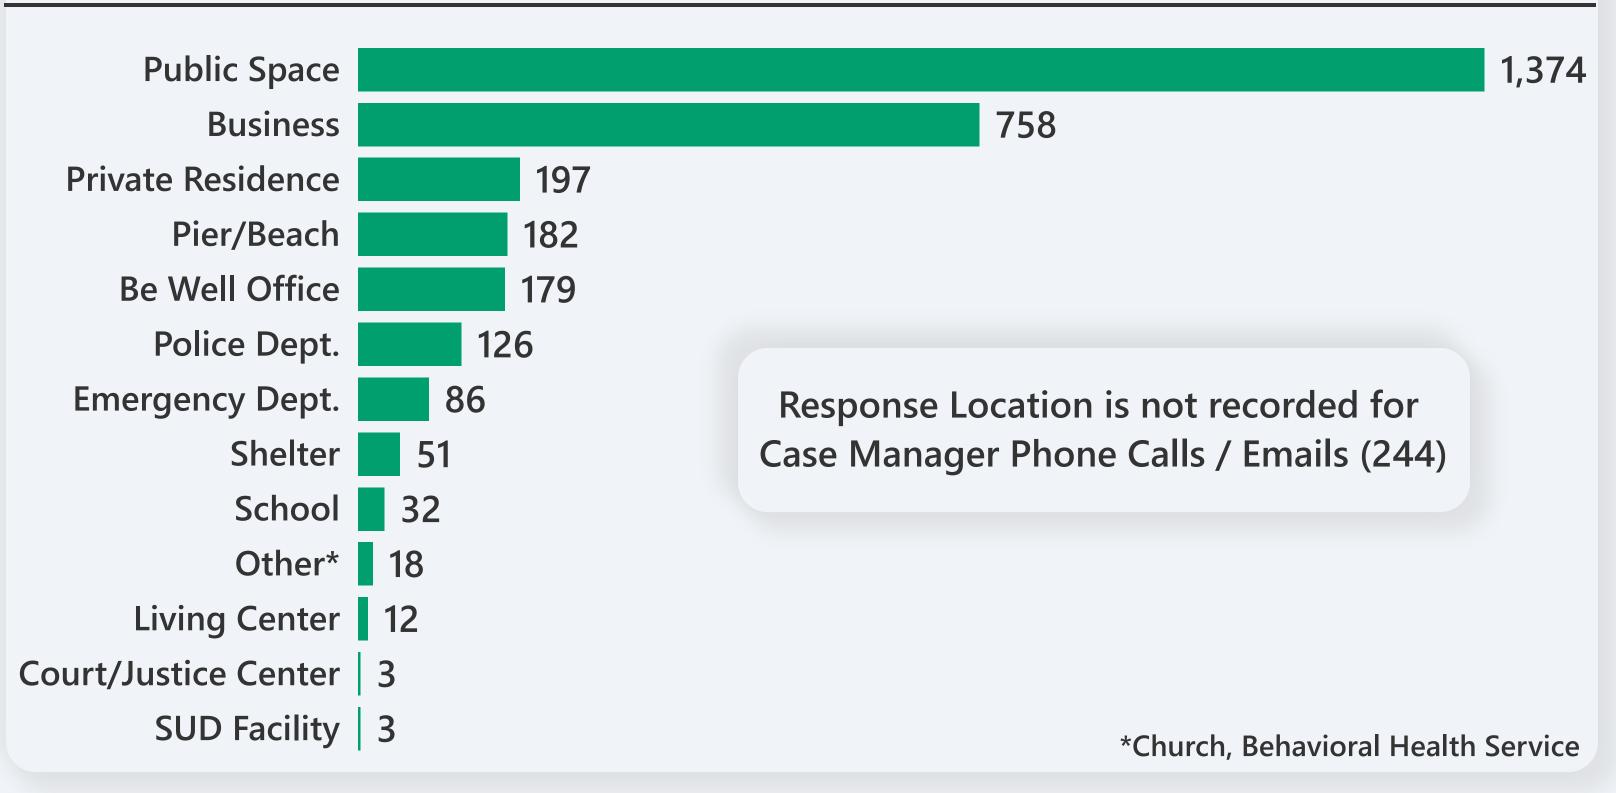

### **Service Response Locations**

Public Space includes parks, public restrooms, bus / train stations, sidewalks, and other public facilities.