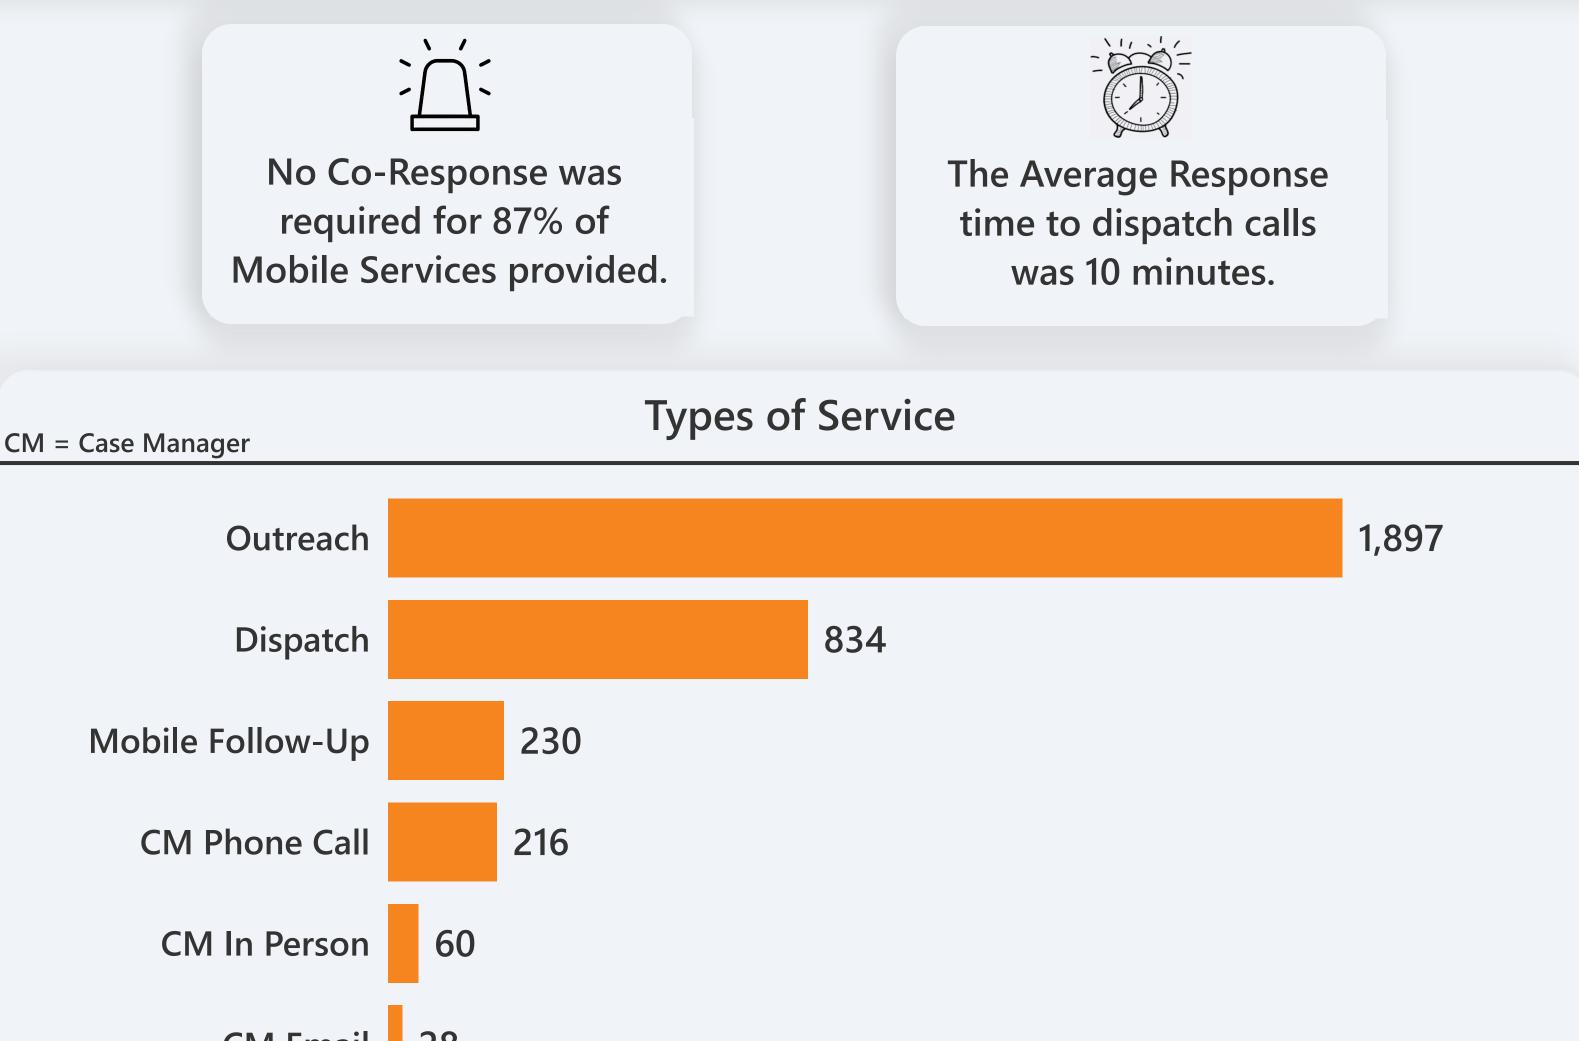

Services Completed this Month Average Time on Scene

3,265

33 minutes

**Total Time on Scene** 

1,677 Hours