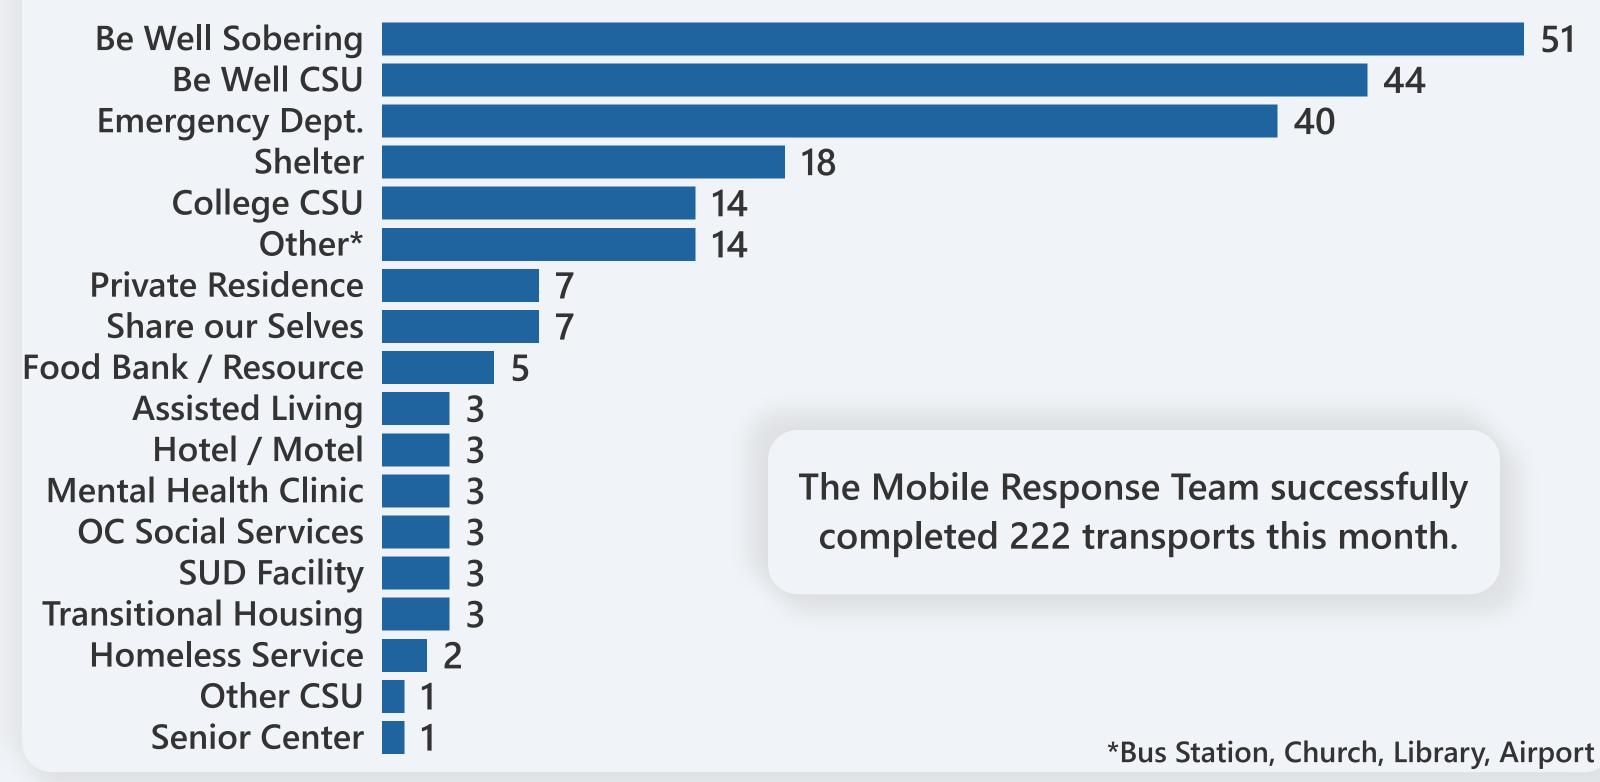

Services Completed this Month Average Time on Scene

3,265

33 minutes

**Total Time on Scene** 

1,677 Hours

# of Services / City







### **Other Responders on Scene**



### **Service Response Locations**



Public Space includes parks, public restrooms, bus / train stations, sidewalks, and other public facilities.

### **Transport Locations**







### Outcome of Contact with each Unique Client



#### **All Resources Provided on Scene**



\*Police Station, Education/Job Assistance, Conservatorship Assistance

Data on this page is derived from Case Management Services only

## # of Unique Clients Provided Services

150

| New<br>Clients | Vs. | Established<br>Clients |
|----------------|-----|------------------------|
| 90             |     | 60                     |

### Linkage Status of Each Client



### Successful Linkage Details