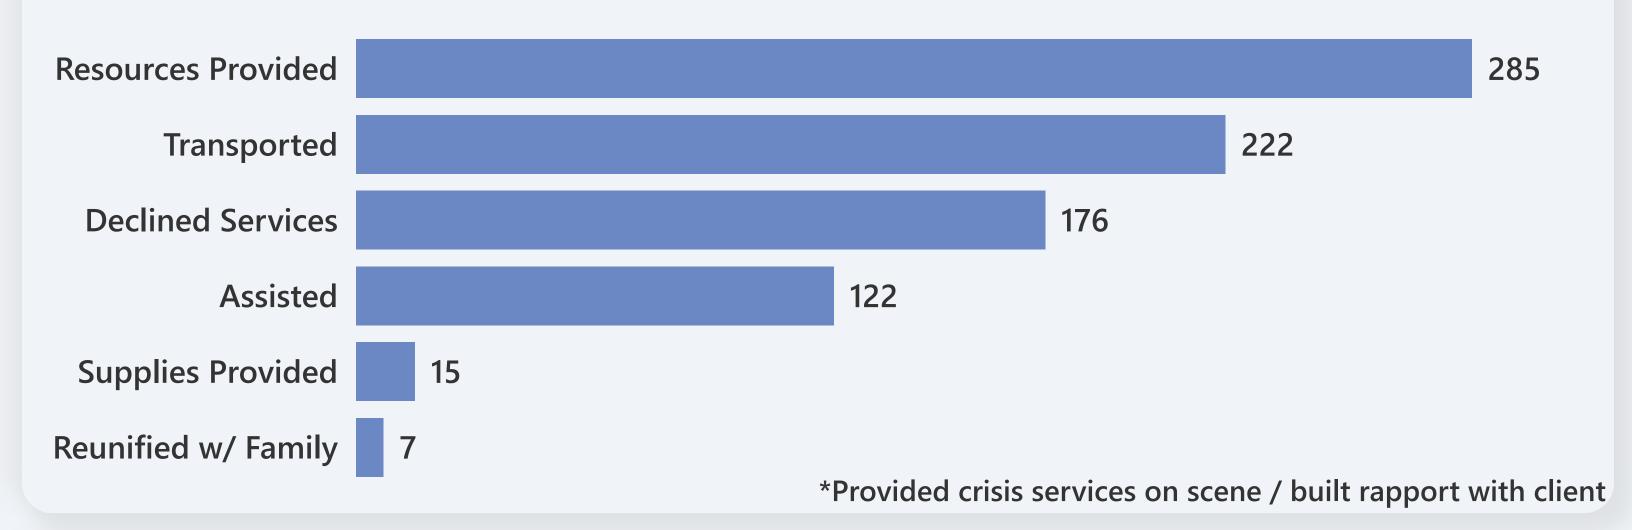

Services Completed this Month Average Time on Scene

3,265

33 minutes

**Total Time on Scene** 

1,677 Hours

# of Services / City







### **Other Responders on Scene**



### **Service Response Locations**



Public Space includes parks, public restrooms, bus / train stations, sidewalks, and other public facilities.

### **Transport Locations**







### Outcome of Contact with each Unique Client



#### **All Resources Provided on Scene**



\*Police Station, Education/Job Assistance, Conservatorship Assistance

Data on this page is derived from Case Management Services only

## # of Unique Clients Provided Services

150

| New<br>Clients | Vs. | Established<br>Clients |
|----------------|-----|------------------------|
| 90             |     | 60                     |

### Linkage Status of Each Client



### Successful Linkage Details