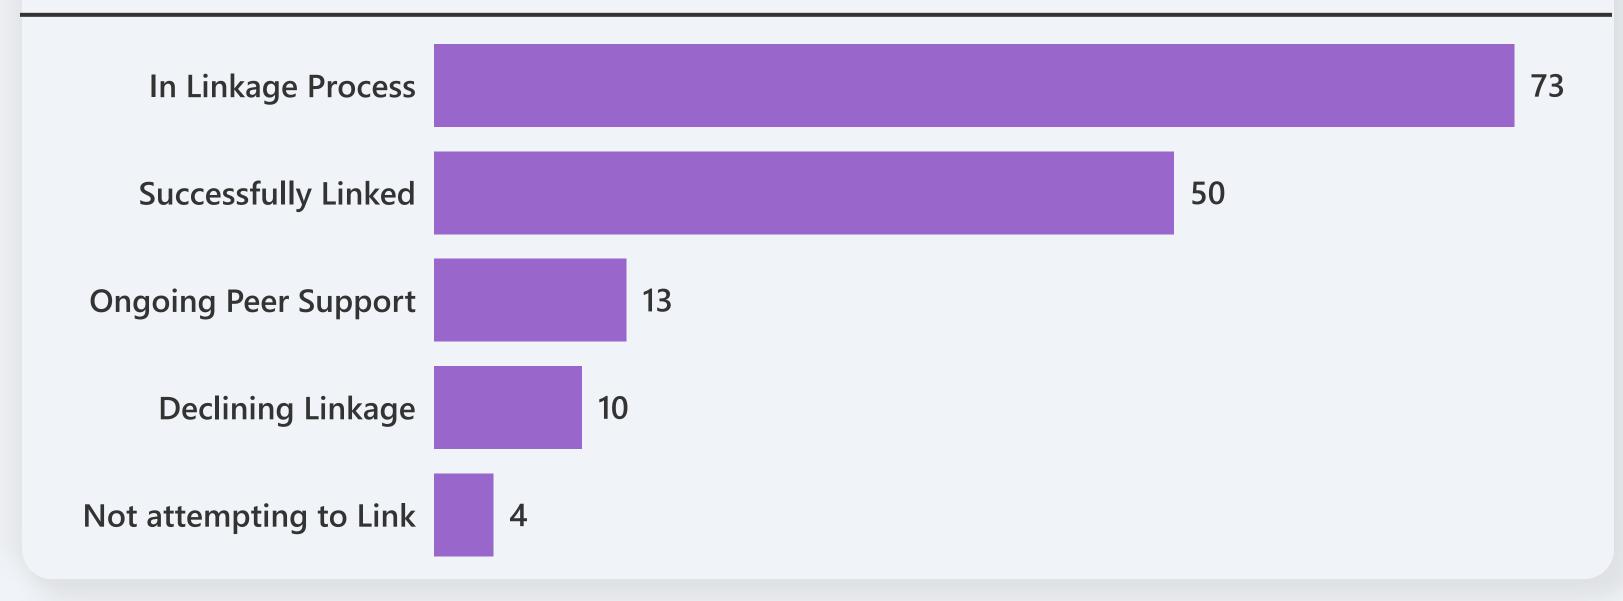

Month Average Time on Scene

3,265

33 minutes

**Total Time on Scene** 

1,677 Hours

# of Services / City







### **Other Responders on Scene**



### **Service Response Locations**



Public Space includes parks, public restrooms, bus / train stations, sidewalks, and other public facilities.

### **Transport Locations**







### Outcome of Contact with each Unique Client



#### **All Resources Provided on Scene**



\*Police Station, Education/Job Assistance, Conservatorship Assistance

Data on this page is derived from Case Management Services only

## # of Unique Clients Provided Services

150

| New<br>Clients | Vs. | Established<br>Clients |
|----------------|-----|------------------------|
| 90             |     | 60                     |

### Linkage Status of Each Client



### Successful Linkage Details