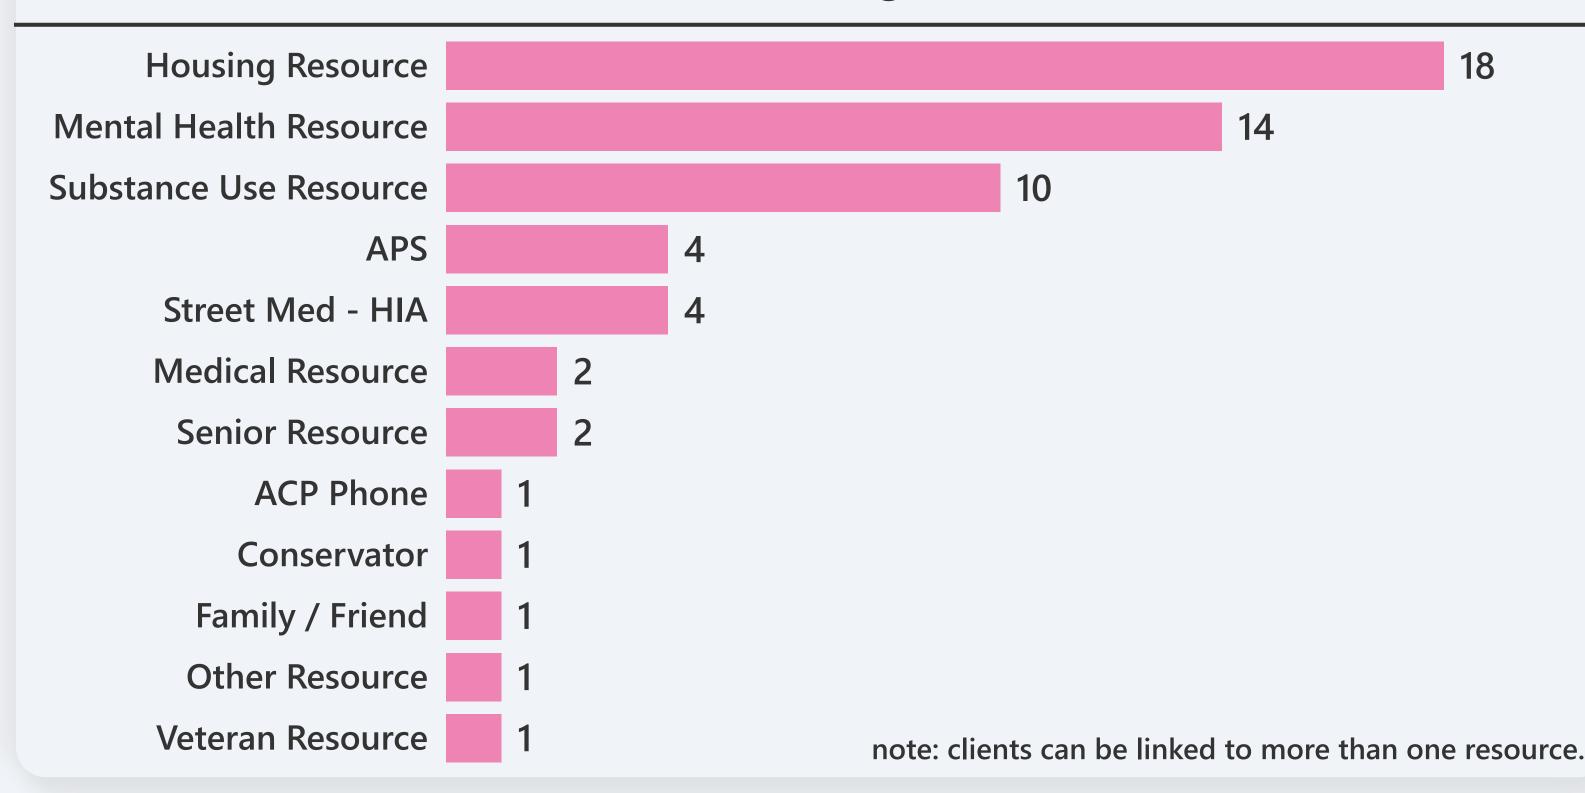

5

33 minutes

**Total Time on Scene** 

1,677 Hours

# of Services / City







### **Other Responders on Scene**



### **Service Response Locations**



Public Space includes parks, public restrooms, bus / train stations, sidewalks, and other public facilities.

### **Transport Locations**







### Outcome of Contact with each Unique Client



#### **All Resources Provided on Scene**



\*Police Station, Education/Job Assistance, Conservatorship Assistance

Data on this page is derived from Case Management Services only

## # of Unique Clients Provided Services

150

| New<br>Clients | Vs. | Established<br>Clients |
|----------------|-----|------------------------|
| 90             |     | 60                     |

### Linkage Status of Each Client



### Successful Linkage Details